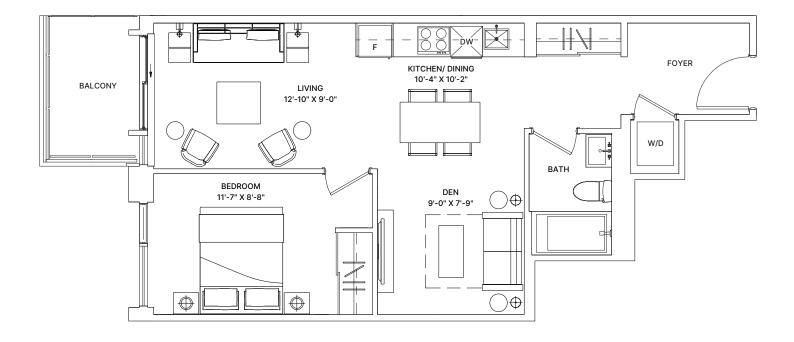

## NORTHFIELD

1 BEDROOM + DEN

TOTAL: 662 sq.ft. INTERIOR: 611 sq.ft. EXTERIOR: 51 sq.ft.

CONDOMINIUMS

Dimensions, specifications, layouts (including but not limited to tile patterns), window sizes, mullions, fixture representation, appliance and fixture locations, and materials are approximate only, may vary, and are subject to changes without notice as provided in the Agreement of Purchase and Sale. Plans may be reversed. Wall thickness will vary with floor levels reducing room dimensions accordingly. Actual usable floor space may vary from the stated floor area. Measurements of rooms set forth on any floor plan are generally taken at the greatest points of each given room and centre line of windows (as if the room were perfectly rectangular). Furniture is not included. Furniture shown on terrace spaces should be secured for safety. Prices are subject to change without notice. E. &. O E. Plans are not to scale. For more information on the method used for calculating floor area of any unit, reference should be made to Builder Bulletin NO. 22 published by Tarion.