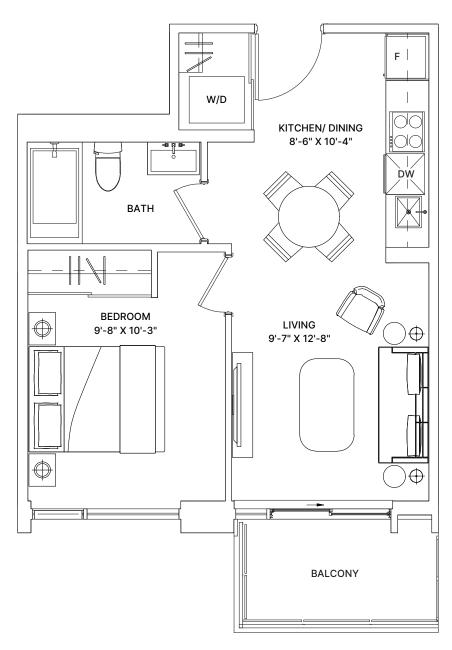

## 1 BEDROOM

CONDOMINIUMS

TOTAL: 504 sq.ft.

INTERIOR: 456 sq.ft. EXTERIOR: 48 sq.ft.

Dimensions, specifications, layouts (including but not limited to tile patterns), window sizes, mullions, fixture representation, appliance and fixture locations, and materials are approximate only, may vary, and are subject to changes without notice as provided in the Agreement of Purchase and Sale. Plans may be reversed. Wall thickness will vary with floor levels reducing room dimensions accordingly. Actual usable floor space may vary from the stated floor area. Measurements of rooms set forth on any floor plan are generally taken at the greatest points of each given room and centre line of windows (as if the room were perfectly rectangular). Furniture is not included. Furniture shown on terrace spaces should be secured for safety. Prices are subject to change without notice. E. &. O E. Plans are not to scale. For more information on the method used for calculating floor area of any unit, reference should be made to Builder Builetin NO. 22 published by Tarion.