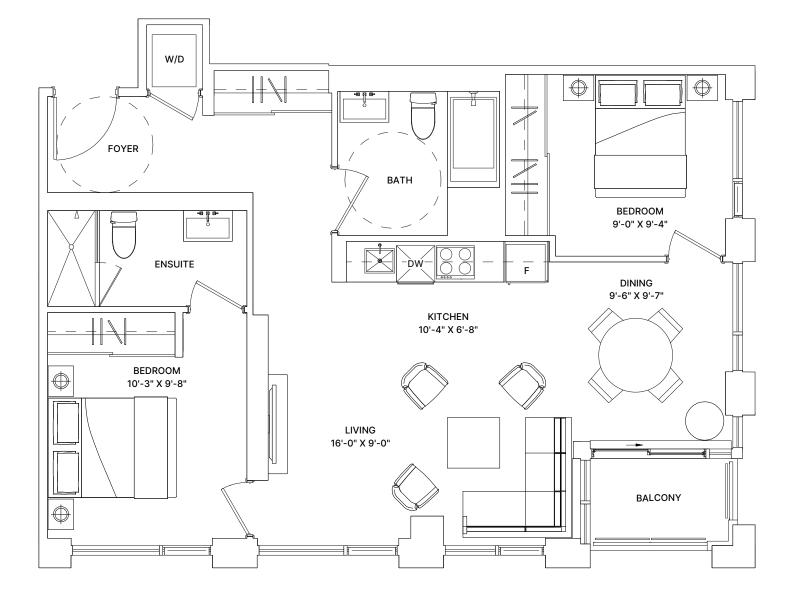

## RAGLAN HOUSE

## KINGSBURY

## 2 BEDROOM

CONDOMINIUMS

TOTAL: 909 sq.ft.

INTERIOR: 879 sq.ft.

ft. EXTERIOR: 30 sq.ft.

Dimensions, specifications, layouts (including but not limited to tile patterns), window sizes, mullions, fixture representation, appliance and fixture locations, and materials are approximate only, may vary, and are subject to changes without notice as provided in the Agreement of Purchase and Sale. Plans may be reversed. Wall thickness will vary with floor levels reducing room dimensions accordingly. Actual usable floor space may vary from the stated floor area. Measurements of rooms set forth on any floor plan are generally taken at the greatest points of each given room and centre line of windows (as if the room were perfectly rectangular). Furniture is not included. Furniture shown on terrace spaces should be secured for safety. Prices are subject to change without notice. E. &. O E. Plans are not to scale. For more information on the method used for calculating floor area of any unit, reference should be made to Builder Builetin NO. 22 published by Tarion.

NORTH

×