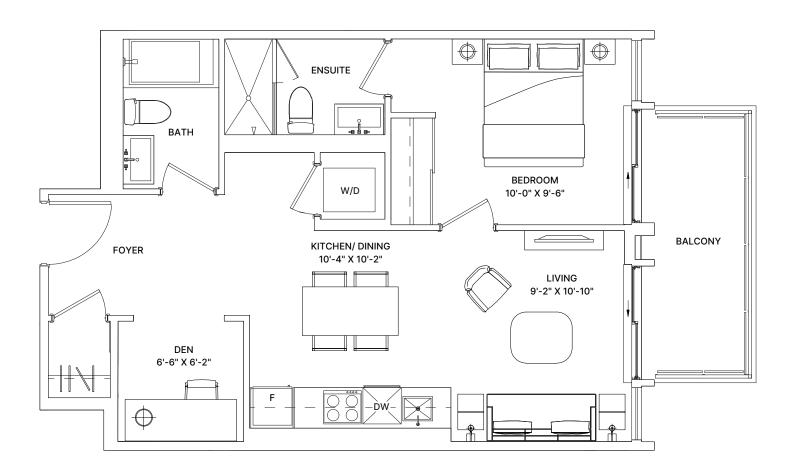

## OAKWOOD

1 BEDROOM + DEN

TOTAL: 708 sq.ft. : INTERIOR: 634 sq.ft. : EXTERIOR: 74 sq.ft.

Dimensions, specifications, layouts (including but not limited to tile patterns), window sizes, mullions, fixture representation, appliance and fixture locations, and materials are approximate only, may vary, and are subject to changes without notice as provided in the Agreement of Purchase and Sale. Plans may be reversed. Wall thickness will vary with floor levels reducing room dimensions accordingly. Actual usable floor space may vary from the stated floor area. Measurements of rooms set forth on any floor plan are generally taken at the greatest points of each given room and centre line of windows (as if the room were perfectly rectangular). Furniture is not included. Furniture shown on terrace spaces should be secured for safety. Prices are subject to change without notice. E. &. O E. Plans are not to scale. For more information on the method used for calculating floor area of any unit, reference should be made to Builder Bulletin NO. 22 published by Tarion.