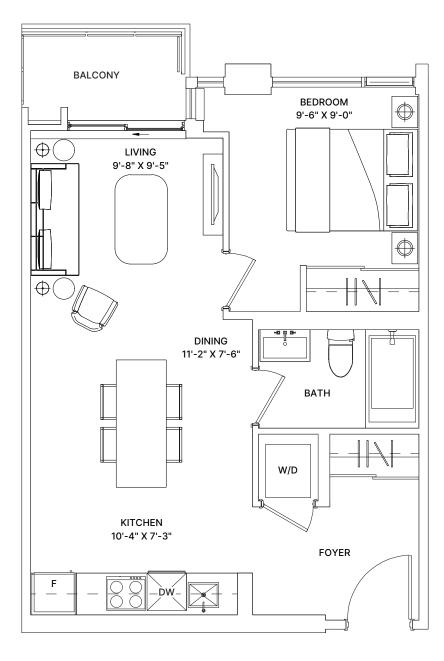

## RAGLAN HOUSE

ABBEY

## **1 BEDROOM**

CONDOMINIUMS

TOTAL: 583 sq.ft.

. . . . . . . . . .

INTERIOR: 549 sq.ft.

EXTERIOR: 34 sq.ft. 

Dimensions, specifications, layouts (including but not limited to tile patterns), window sizes, mullions, fixture representation, appliance and fixture locations, and materials are approximate only, may vary, and are subject to changes without notice as provided in the Agreement of Purchase and Sale. Plans may be reversed. Wall thickness will vary with floor levels reducing room dimensions accordingly. Actual usable floor space may vary from the stated floor area. Measurements of rooms set forth on any floor plan are generally taken at the greatest points of each given room and centre line of windows (as if the room were perfectly rectangular). Furniture is not included. Furniture shown on terrace spaces should be secured for safety. Prices are subject to change without notice. E. &. O E. Plans are not to scale. For more information on the method used for calculating floor area of any unit, reference should be made to Builder Bulletin NO. 22 published by Tarion.