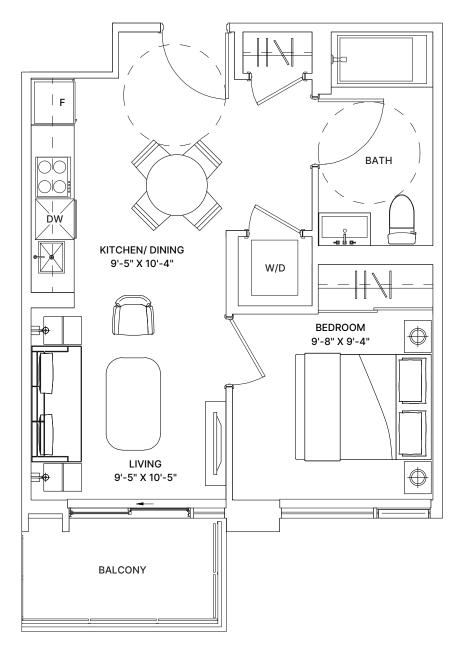

## RAGLAN HOUSE

REDBRIDGE

**1 BEDROOM** 

CONDOMINIUMS

TOTAL: 526 sq.ft.

INTERIOR: 478 sq.ft.

EXTERIOR: 48 sq.ft.

Dimensions, specifications, layouts (including but not limited to tile patterns), window sizes, mullions, fixture representation, appliance and fixture locations, and materials are approximate only, may vary, and are subject to changes without notice as provided in the Agreement of Purchase and Sale. Plans may be reversed. Wall thickness will vary with floor levels reducing room dimensions accordingly. Actual usable floor space may vary from the stated floor area. Measurements of rooms set forth on any floor plan are generally taken at the greatest points of each given room and centre line of windows (as if the room were perfectly rectangular). Furniture is not included. Furniture shown on terrace spaces should be secured for safety. Prices are subject to change without notice. E. &. O E. Plans are not to scale. For more information on the method used for calculating floor area of any unit, reference should be made to Builder Bulletin NO. 22 published by Tarion.